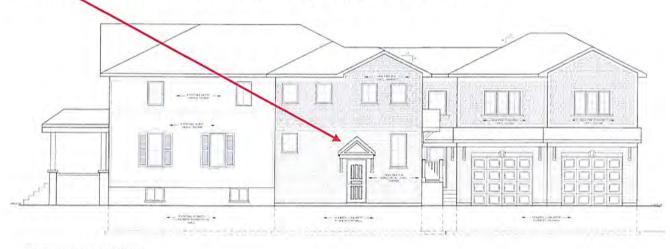

The initial review of the submitted application and plans identified some items to be clarified- as seen in Figure 4, the original submitted elevation drawing for the exterior facing Centre Street showed a gable over the exterior door. This would have further reduced the setback from the exterior lot line and has been removed from the design consideration. It is to be replaced with an architectural feature that does not further intrude into the exterior side yard setback.

Figure 1: Location of Proposed Minor Variance (excerpt from Zone Map 63)

Figure 4: Submitted exterior elevation drawings of proposed additions and house

Note: the gable is to be removed from design and replaced by architectural feature

PROPOSED RIGHT ELEVATION