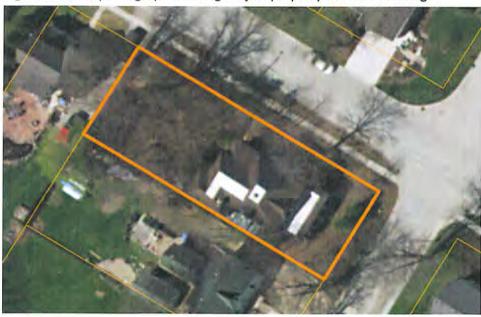

#### Location of the Minor Variance Application

#### REVIEW

The subject property is zoned Residential Medium Density (R2) Key Map 63 of the Huron East Zoning Bylaw and designated Residential in the Huron East Official Plan. The subject property is 780 square metres in size and contains an existing dwelling and detached garage. The owners are proposing to remove the garage and convert the existing dwelling into four residential units, with an addition to accommodate an entrance and stairwell on the north side of the house and an addition at the rear of the house on the western portion of the property.

The addition on the north side, closest to Centre Street, requires a reduction in the exterior side yard to 1.19 metres. The existing house is at a setback from the exterior lot line of 3 metres, resulting in the addition being 1.8 metres closer to the exterior side lot line. The residential units proposed are three 2-bedroom units and one 1-bedroom unit. The application requests a reduction in the minimum square footage of a 1-bedroom unit (55 square metres) to accommodate the layout for four residential units. Each residential unit is proposed to have one corresponding parking space, a reduction of the required 2 parking spaces per residential unit in the Huron East Zoning By-law. There is also a 2-car garage proposed in the addition to the rear of the house, which is not included in the 4 on-site parking spaces identified. The additions to the existing dwelling will increase the lot coverage of the property to 37%, 2% over the maximum lot coverage for a converted dwelling.