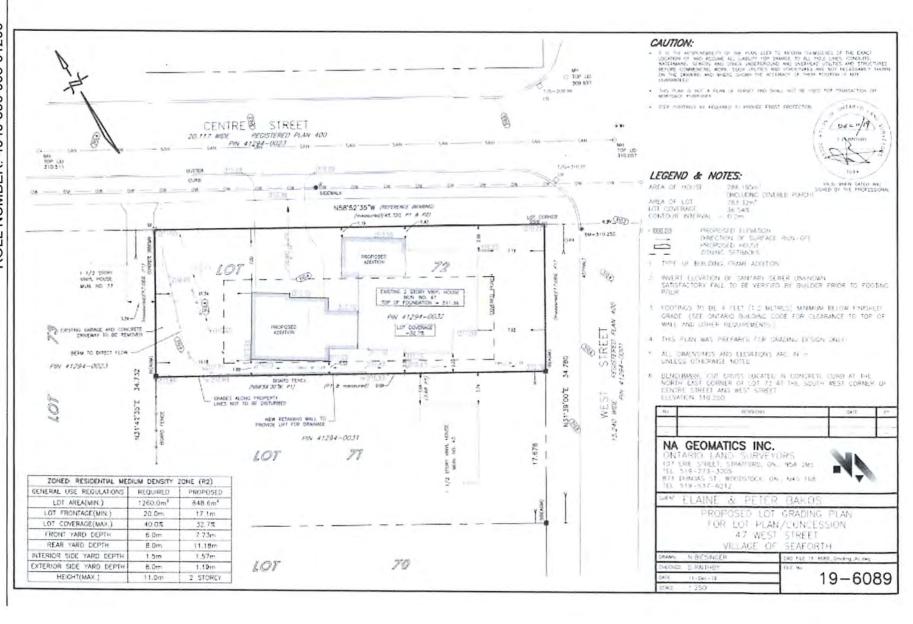

#### REVIEW

The subject property is zoned Residential Medium Density (R2) Key Map 63 of the Huron East Zoning Bylaw and designated Residential in the Huron East Official Plan. The subject property is 780 square metres in size and contains an existing dwelling and detached garage. The owners are proposing to remove the garage and convert the existing dwelling into four residential units, with an addition to accommodate an entrance and stairwell on the north side of the house and an addition at the rear of the house on the western portion of the property.

The addition on the north side, closest to Centre Street, requires a reduction in the exterior side yard to 1.19 metres. The existing house is at a setback from the exterior lot line of 3 metres, resulting in the addition being 1.8 metres closer to the exterior side lot line. The residential units proposed are three 2-bedroom units and one 1-bedroom unit. The application requests a reduction in the minimum square footage of a 1-bedroom unit (55 square metres) to accommodate the layout for four residential units. Each residential unit is proposed to have one corresponding parking space, a reduction of the required 2 parking spaces per residential unit in the Huron East Zoning By-law. There is also a 2-car garage proposed in the addition to the rear of the house, which is not included in the 4 on-site parking spaces identified. The additions to the existing dwelling will increase the lot coverage of the property to 37%, 2% over the maximum lot coverage for a converted dwelling.