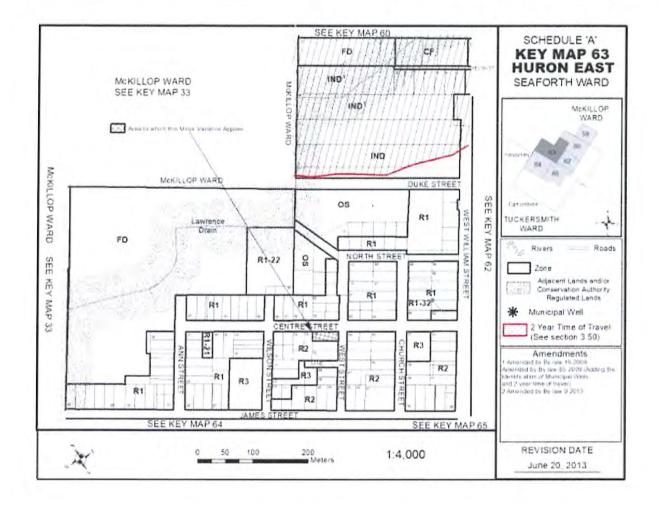

#### PURPOSE AND EFFECT:

The subject property is zoned Residential Medium Density (R2) on Key Map 63 of the Huron East Zoning By-law. The owners are proposing to convert the existing dwelling into four (4) residential units.

#### REVIEW

The subject property is zoned Residential Medium Density (R2) Key Map 63 of the Huron East Zoning Bylaw and designated Residential in the Huron East Official Plan. The subject property is 780 square metres in size and contains an existing dwelling and detached garage. The owners are proposing to remove the garage and convert the existing dwelling into four residential units, with an addition to accommodate an entrance and stairwell on the north side of the house and an addition at the rear of the house on the western portion of the property.

Figure 1: Location of Proposed Minor Variance (excerpt from Zone Map 63)

Figure 4: Submitted exterior elevation drawings of proposed additions and house

Note: the gable is to be removed from design and replaced by architectural feature