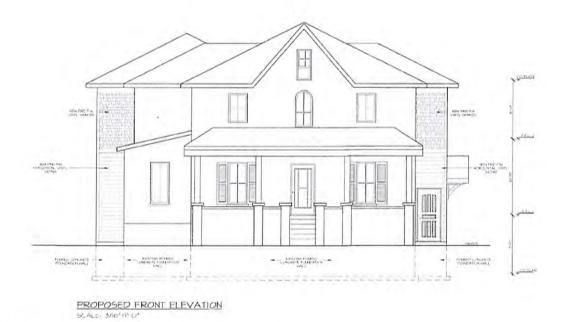

The initial review of the submitted application and plans identified some items to be clarified- as seen in Figure 4, the original submitted elevation drawing for the exterior facing Centre Street showed a gable over the exterior door. This would have further reduced the setback from the exterior lot line and has been removed from the design consideration. It is to be replaced with an architectural feature that does not further intrude into the exterior side yard setback.

Figure 1: Location of Proposed Minor Variance (excerpt from Zone Map 63)

Figure 4: Submitted exterior elevation drawings of proposed additions and house

Note: the gable is to be removed from design and replaced by architectural feature

PROPOSED RIGHT ELEVATION