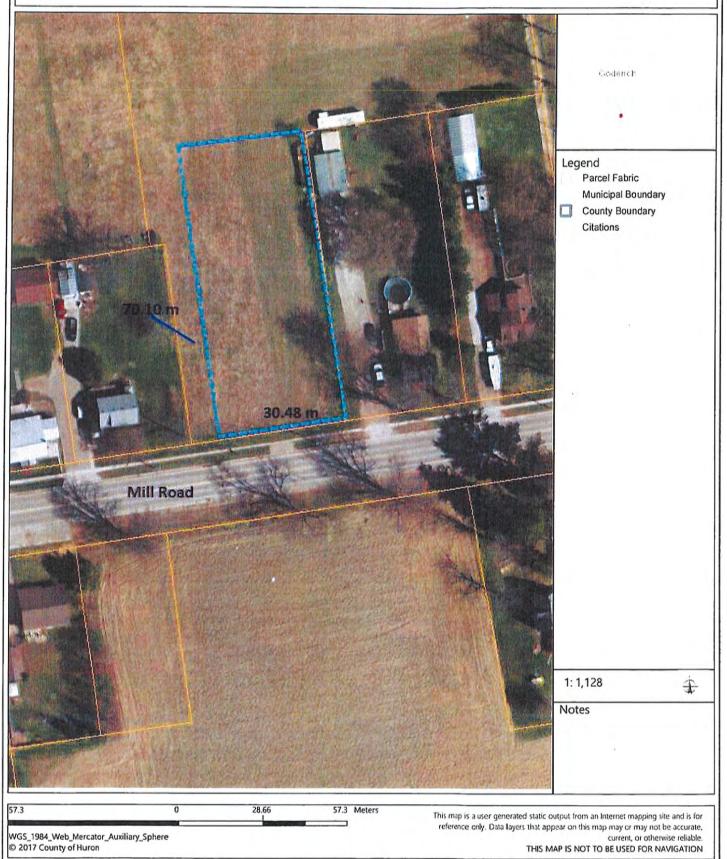

#### Location of the Minor Variance Application

#### REVIEW

The subject property is zoned Residential Medium Density (R2) Key Map 63 of the Huron East Zoning Bylaw and designated Residential in the Huron East Official Plan. The subject property is 780 square metres in size and contains an existing dwelling and detached garage. The owners are proposing to remove the garage and convert the existing dwelling into four residential units, with an addition to accommodate an entrance and stairwell on the north side of the house and an addition at the rear of the house on the western portion of the property.