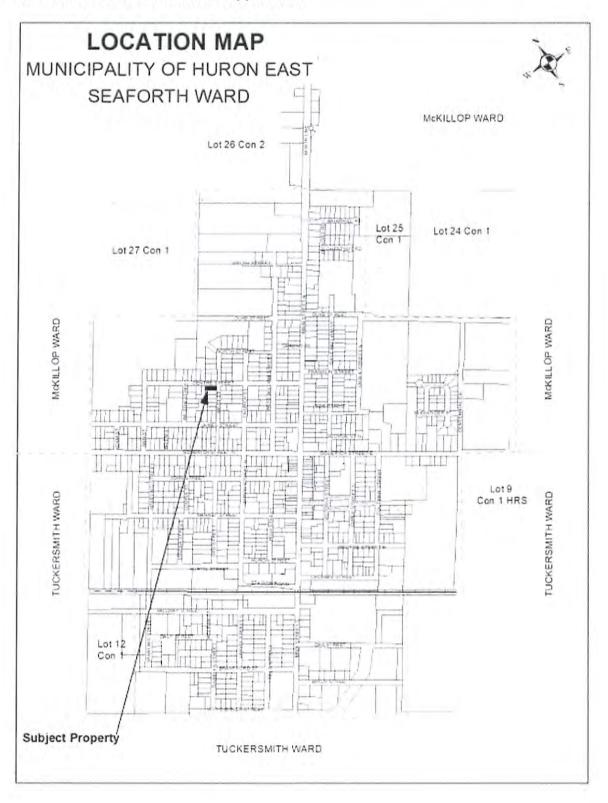

Committee of Adjustment in respect of this application, you must submit a written request to the Committee of Adjustment. This will also entitle you to be advised of a possible Local Planning Appeal Tribunal hearing in the event the decision on this application is appealed.

**ADDITIONAL INFORMATION** relating to the proposed minor variance is available for inspection between 8:30 a.m. and 4:30 p.m. at the Clerk's office. If you have additional questions, please call Laura Simpson, Planner at 519-524-8394 ex 3.

DATED AT THE MUNICIPALITY OF HURON EAST THIS 24th DAY of JANUARY 2020.

Brad Knight, CAO/Clerk, Municipality of Huron East 72 Main Street South, PO Box 610, Seaforth, Ontario N0K 1W0

Phone: 519-527-0160 or Toll Free 1-888-868-7513

#### Location of the Minor Variance Application













#### PLANNING & DEVELOPMENT

57 Napier Street, Goderich, Ontario N7A 1W2 CANADA

Phone: 519.524.8394 Ext. 3 Fax: 519.524.5677

Toll Free: 1.888.524.8394 Ext. 3

www.huroncounty.ca

To:

Municipality of Huron East, Mayor and Members of Council

From: Date: Laura Simpson 30 January 2020

Re:

Application for Minor Variance: MV01-2020

Plan 400, Lot 72, Block E, Seaforth, Municipality of Huron East (47 West Street)

Applicant/Owner: David Raithby, OLS/ Peter and Elaine Bakos

#### RECOMMENDATION

It is recommended that this report is considered for information and discussion purposes at the February 4<sup>th</sup> 2020 Public Hearing.

#### **PURPOSE**

The purpose of this application is to permit a reduced exterior side yard setback for an addition to the existing house, recogniz