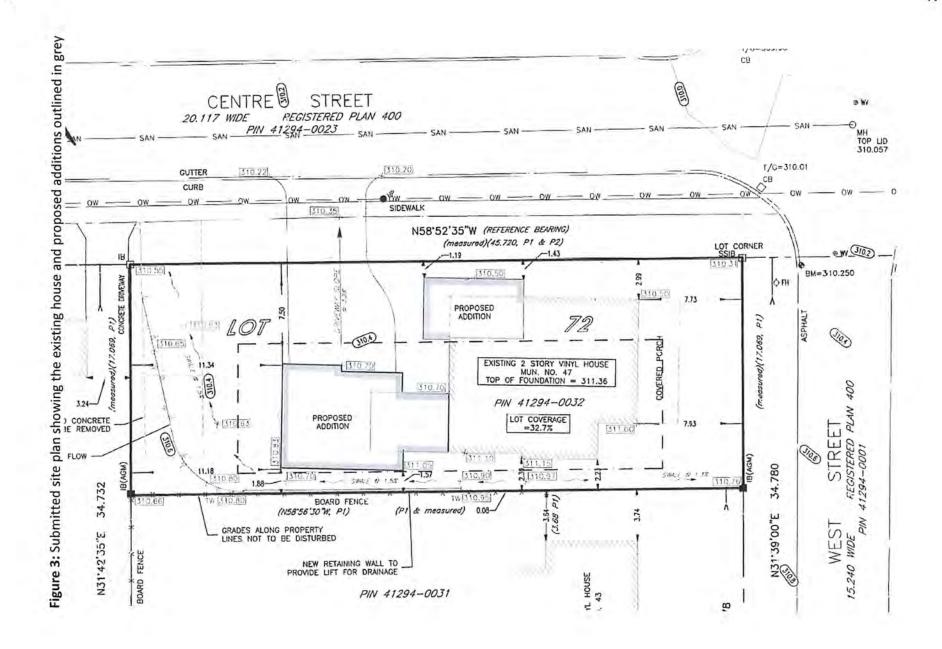

The proposed minor variance will provide relief from By-Law 52-2006 (Huron East Zoning By-Law) to permit a reduced exterior side yard setback for an addition to the existing house, recognize an undersized residential unit, increase the maximum lot coverage, and reduce the parking requirements for the dwelling units as follows:

- Section 18.4 reduce the minimum exterior side yard setback from 6 metres to 1.19 metres
- Section 19.8 reduce the minimum floor area for a one bedroom residential unit in a converted dwelling
- 3. Section 3.27.1 reduce the required number of parking spaces per unit from 2 per unit to 1 per unit
- Section 18.4 increase the maximum lot coverage from 35% of the lot area to 37% of the lot area.

#### REVIEW

The subject property is zoned Residential Medium Density (R2) Key Map 63 of the Huron East Zoning Bylaw and designated Residential in the Huron East Official Plan. The subject property is 780 square metres in size and contains an existing dwelling and detached garage. The owners are proposing to remove the garage and convert the existing dwelling into four residential units, with an addition to accommodate an entrance and stairwell on the north side of the house and an addition at the rear of the house on the western portion of the property.

The addition on the north side, closest to Centre Street, requires a reduction in the exterior side yard to 1.19 metres. The existing house is at a setback from the exterior lot line of 3 metres, resulting in the addition being 1.8 metres closer to the exterior side lot line. The residential units proposed are three 2-bedroom units and one 1-bedroom unit. The application requests a reduction in the minimum square footage of a 1-bedroom unit (55 square metres) to accommodate the layout for four residential units. Each residential unit is proposed to have one corresponding parking space, a reduction of the required 2 parking spaces per residential unit in the Huron East Zoning By-law. There is also a 2-car garage proposed in the addition to the rear of the house, which is not included in the 4 on-site parking spaces identified. The additions to the existing dwelling will increase the lot coverage of the property to 37%, 2% over the maximum lot coverage for a converted dwelling.