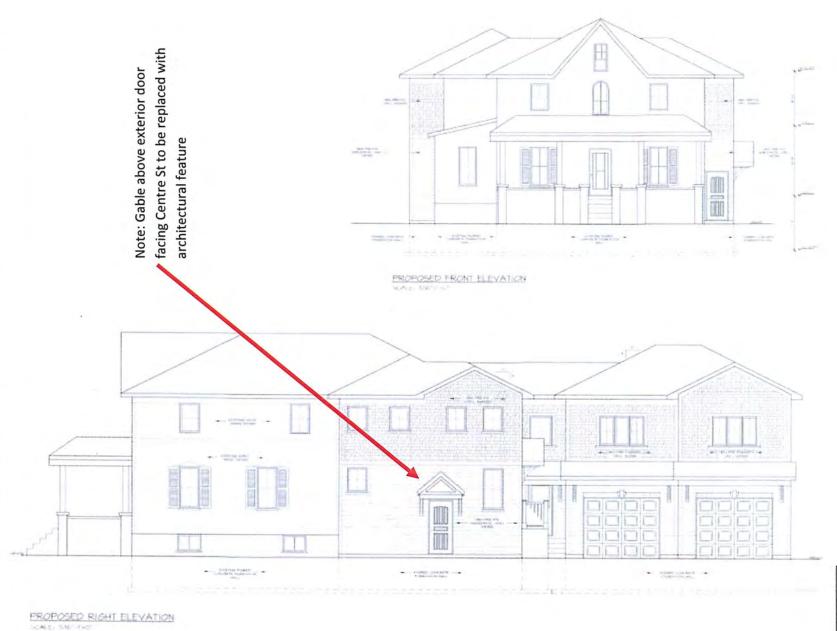

The initial review of the submitted application and plans identified some items to be clarified- as seen in Figure 4, the original submitted elevation drawing for the exterior facing Centre Street showed a gable over the exterior door. This would have further reduced the setback from the exterior lot line and has been removed from the design consideration. It is to be replaced with an architectural feature that does not further intrude into the exterior side yard setback.

Figure 1: Location of Proposed Minor Variance (excerpt from Zone Map 63)

Figure 4: Submitted exterior elevation drawings of proposed additions and house

Note: the gable is to be removed from design and replaced by architectural feature

PROPOSED RIGHT ELEVATION