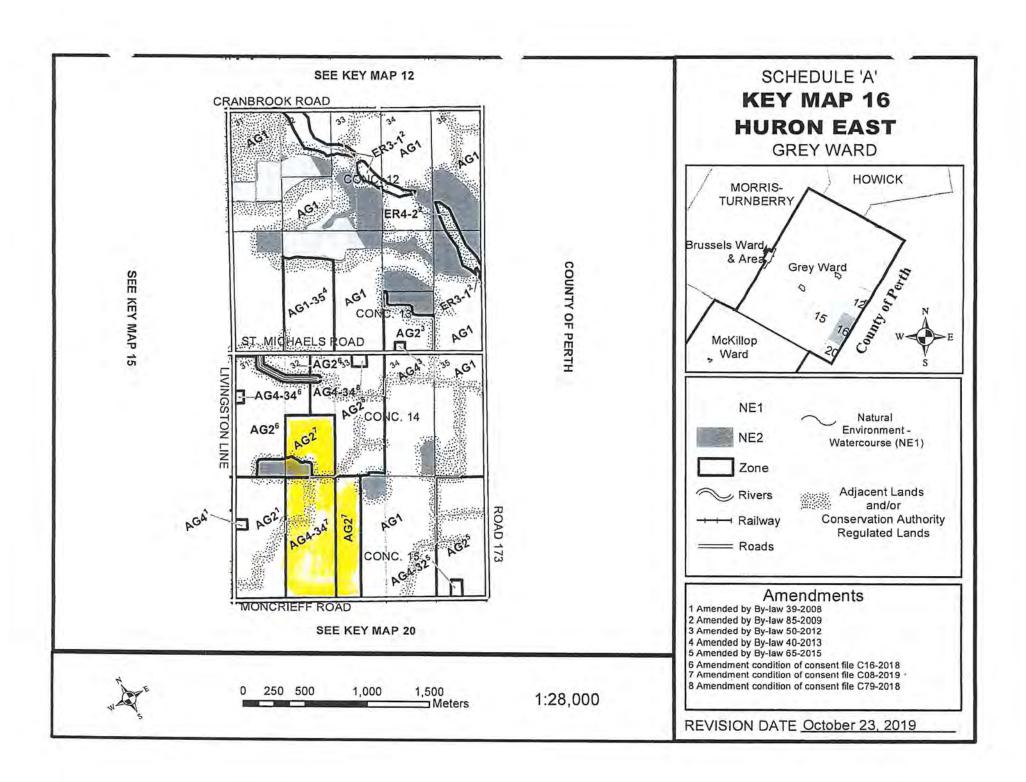

#### 11. PLANNING

11.06.1 Huron County Planning and Development Department – copy of consent application C22/20 on Part Lots 32 and 33, 33R-6573 Part 2, and South Part Lot 32, Concession 14, Grey Ward, Hugh and Joanne Crawford. (encl.) (Pages 48-54)