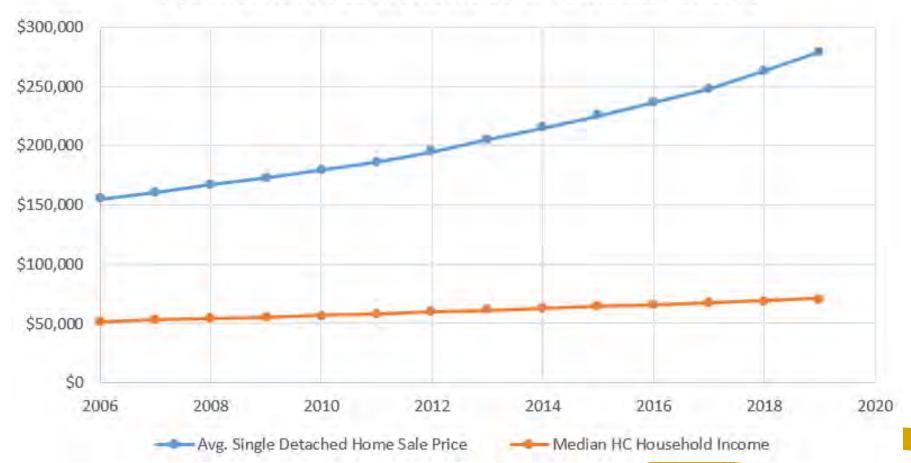

Figure 2: Huron County Home Sales

Figure 3: Count of Home Listings

Figure 4: Average Number of Days on Market for Homes Sold

Figure 5: Average Price

Figure 6: Huron Count Home Sales vs Median Income

## Conclusions

- (1) Based on the decreased number of homes listed and the dramatically increased average home price, demand for housing outstrips supply.
- (2) The increase in home prices means that more and more Huron County residents are priced out of the housing market.