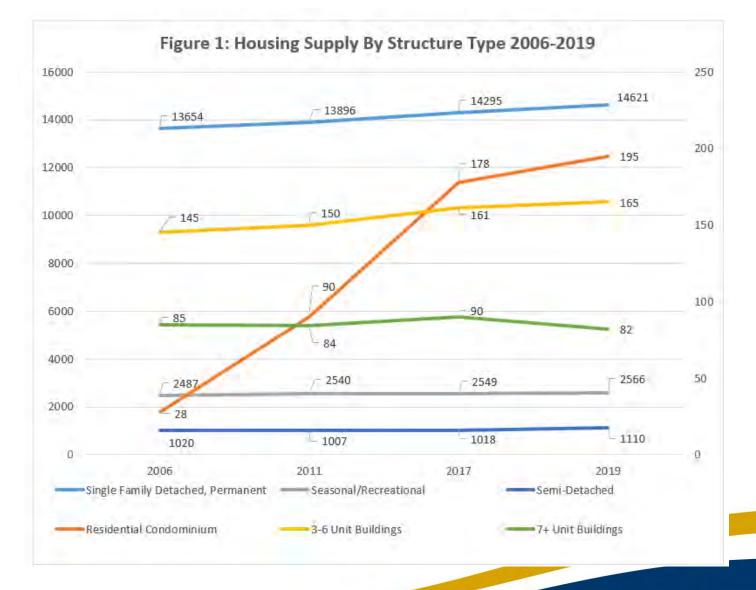

## **Housing Supply**

| Year | Population of<br>Huron County | Number of<br>Dwellings |
|------|-------------------------------|------------------------|
| 2006 | 59,325                        | 22,900                 |
| 2011 | 59,100                        | 23,600                 |
| 2016 | 59,297                        | 24,200                 |