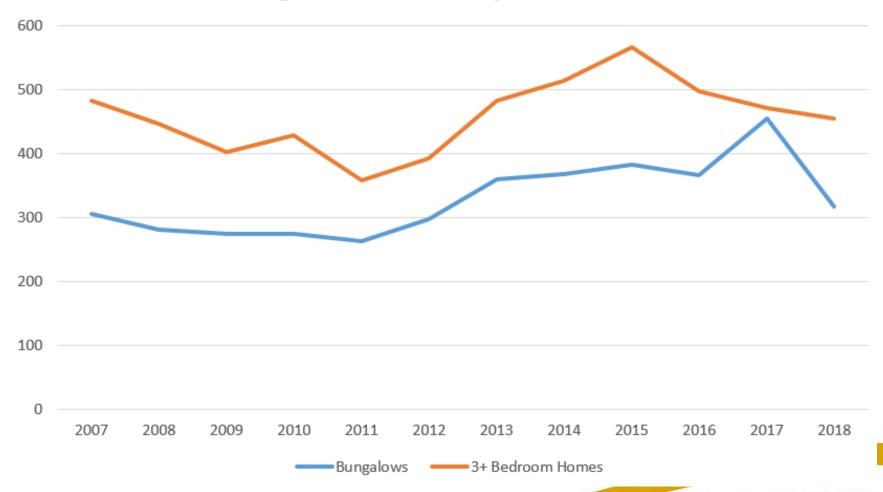

Figure 2: Huron County Home Sales

Figure 3: Count of Home Listings

Figure 4: Average Number of Days on Market for Homes Sold

Figure 5: Average Price

Figure 6: Huron Count Home Sales vs Median Income