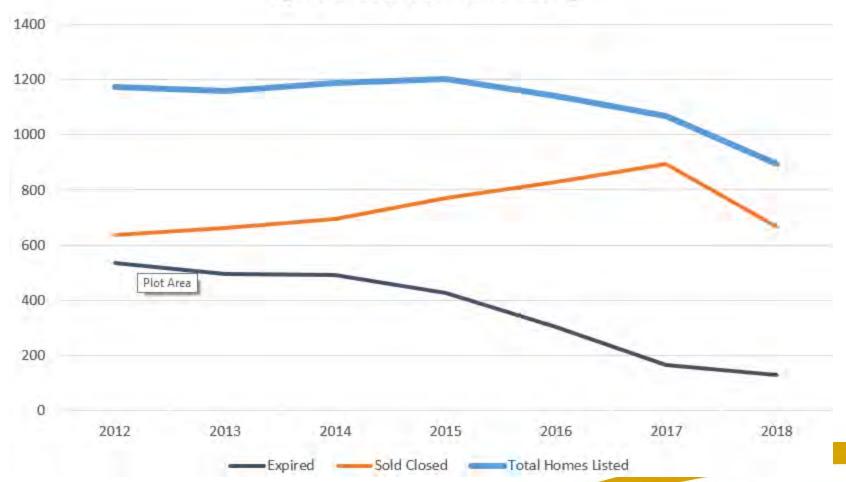

Figure 2: Huron County Home Sales

Figure 3: Count of Home Listings

Figure 4: Average Number of Days on Market for Homes Sold

Figure 5: Average Price

Figure 6: Huron Count Home Sales vs Median Income

## Conclusions

- (1) Based on the decreased number of homes listed and the dramatically increased average home price, demand for housing outstrips supply.
- (2) The increase in home prices means that more and more Huron County residents are priced out of the housing market.