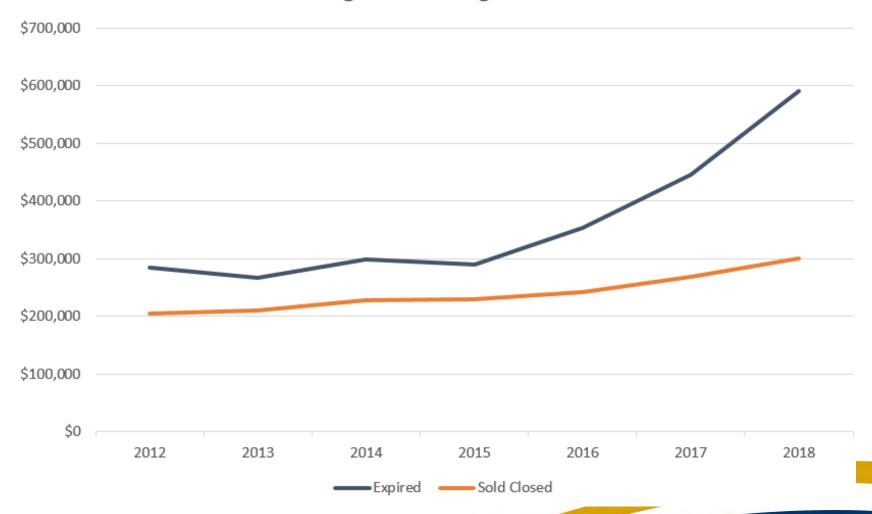

Figure 2: Huron County Home Sales

Figure 3: Count of Home Listings

Figure 4: Average Number of Days on Market for Homes Sold

Figure 5: Average Price

Figure 6: Huron Count Home Sales vs Median Income

## Conclusions

- (1) Based on the decreased number of homes listed and the dramatically increased average home price, demand for housing outstrips supply.
- (2) The increase in home prices means that more and more Huron County residents are priced out of the housing market.